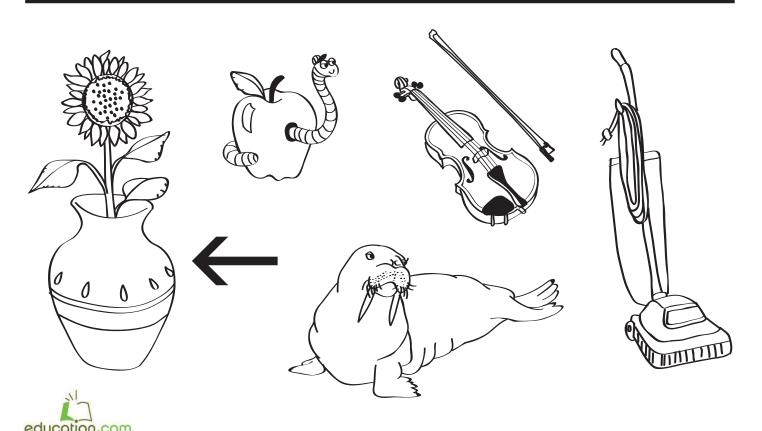

### **Common Beginning**

Draw a line to match the words that have the same beginning sound.

**Umbrella** 

Zebra

Van

**Balloon** 

Bee

**Upstairs** 

**Vase** 

Zero