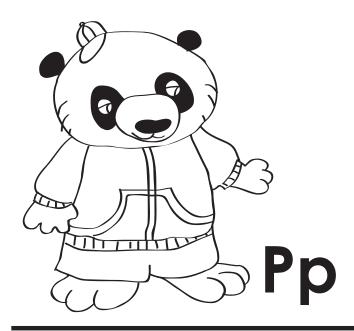

The Letter "K"

The Letter "L"

The Letter "M"

The Letter "N"

Color the Letter "O"

Color the Letter "P"

Learn Beginning Sounds: N and Q

Learn Beginning Sounds: P and R  $\,$ 

#### Learning Beginning Sounds: P and R

Say the name of each picture. Color the **panda** blue and the **rhinoceros** pink. Color the rest of the pictures using the color code.

Same beginning sound as **panda** = **blue**Same beginning sound as **rhinoceros** = **pink** 