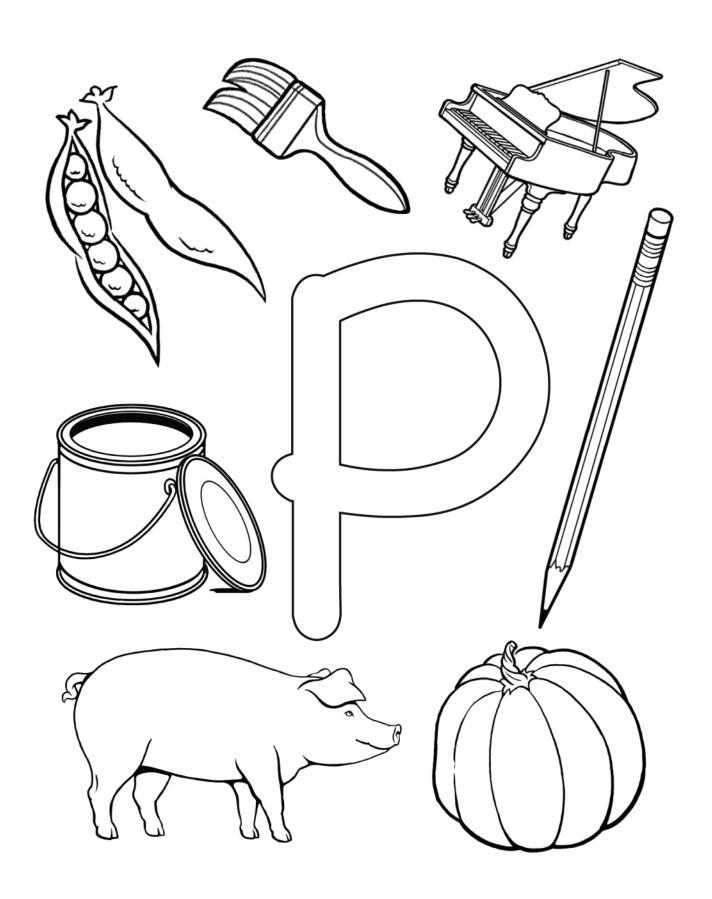

The Letter "K"

The Letter "L"

The Letter "M"

The Letter "N"

Color the Letter "O"

Color the Letter "P"

Learn Beginning Sounds: N and Q

Learn Beginning Sounds: P and R  $\,$ 

#### Learning Beginning Sounds: P and R

Say the name of each picture. Color the **panda** blue and the **rhinoceros** pink. Color the rest of the pictures using the color code.

Same beginning sound as **panda** = **blue**Same beginning sound as **rhinoceros** = **pink** 