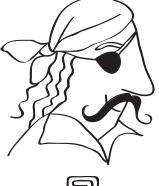

### **Common Beginning**

Draw a line to match the words that have the same beginning sound.

**Pencil** 

Ox

Queen

**Paper** 

Owl

Quarter

Lion

Nut