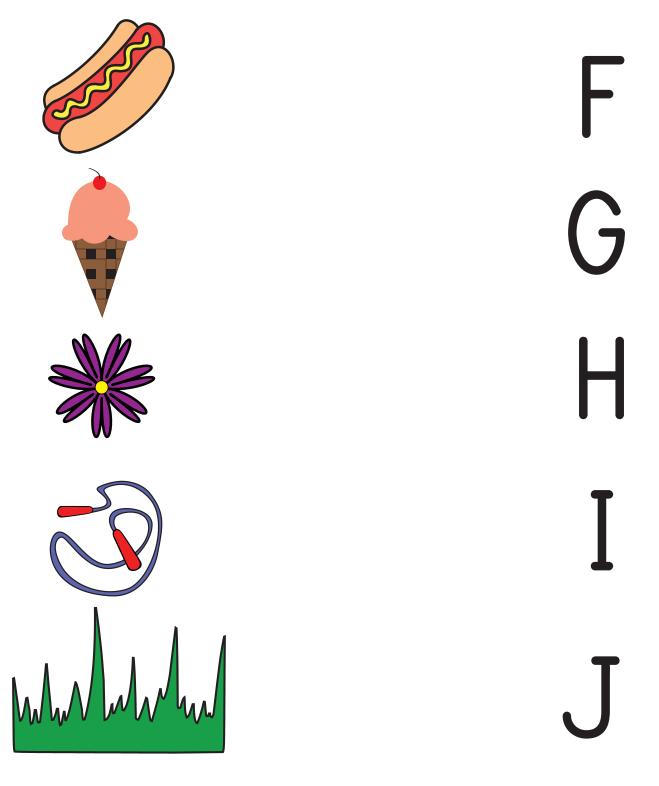

### Beginning Sounds

Draw a line matching each picture with the letter that makes its beginning sound.