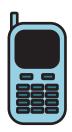

begin with the letter A.

























# The Letter "B"

Circle the objects that begin with the letter B.



























## The Letter "D

Circle the objects that begin with the letter D.



























# The Letter "E"

Circle the objects that begin with the letter E.

























### **Common Beginning**



Draw a line to match the words that have the same beginning sound.



Car



**Apple** 



**Elephant** 



Bug



Duck



Bag



Coin



**Alligator** 



**Eggs** 

### Beginning Sounds

Draw a line matching each picture with the letter that makes its beginning sound.



### The Letter "K"

Circle the objects that begin with the letter K.

























# The Letter "L"

Circle the objects that begin with the letter L.

























## The Letter "M"

Circle the objects that begin with the letter M.

























# The Letter "N"

Circle the objects that begin with the letter N.





























#### Learning Beginning Sounds: N and Q

Say the name of each picture. Color the **newt** red and the **quail** brown. Color the rest of the pictures using the color code.





#### Learning Beginning Sounds: P and R

Say the name of each picture. Color the **panda** blue and the **rhinoceros** pink. Color the rest of the pictures using the color code.

Same beginning sound as **panda** = **blue**Same beginning sound as **rhinoceros** = **pink** 



















### **Common Beginning**

Draw a line to match the words that have the same beginning sound.





**Pencil** 



Ox



Quee