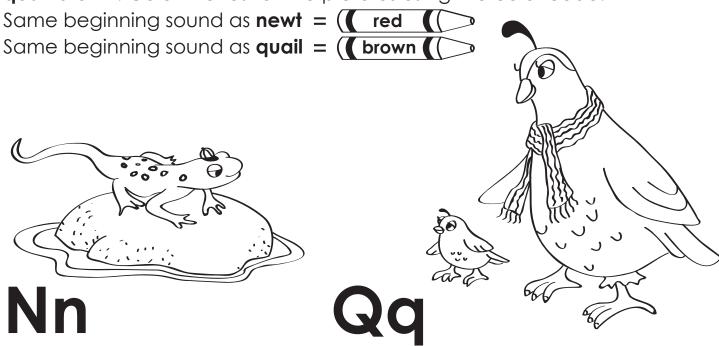

The Letter "K"

The Letter "L"

The Letter "M"

The Letter "N"

Color the Letter "O"

Color the Letter "P"

Learn Beginning Sounds: N and Q

Learn Beginning Sounds: P and R  $\,$ 

#### Learning Beginning Sounds: N and Q

Say the name of each picture. Color the **newt** red and the **quail** brown. Color the rest of the pictures using the color code.