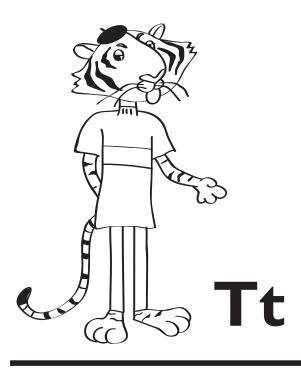

#### Learning Beginning Sounds: T and S

Say the name of each picture. Color the tiger orange and the sunflower yellow. Color the rest of the pictures using the color code.

Same beginning sound as **tiger** = ((orange))