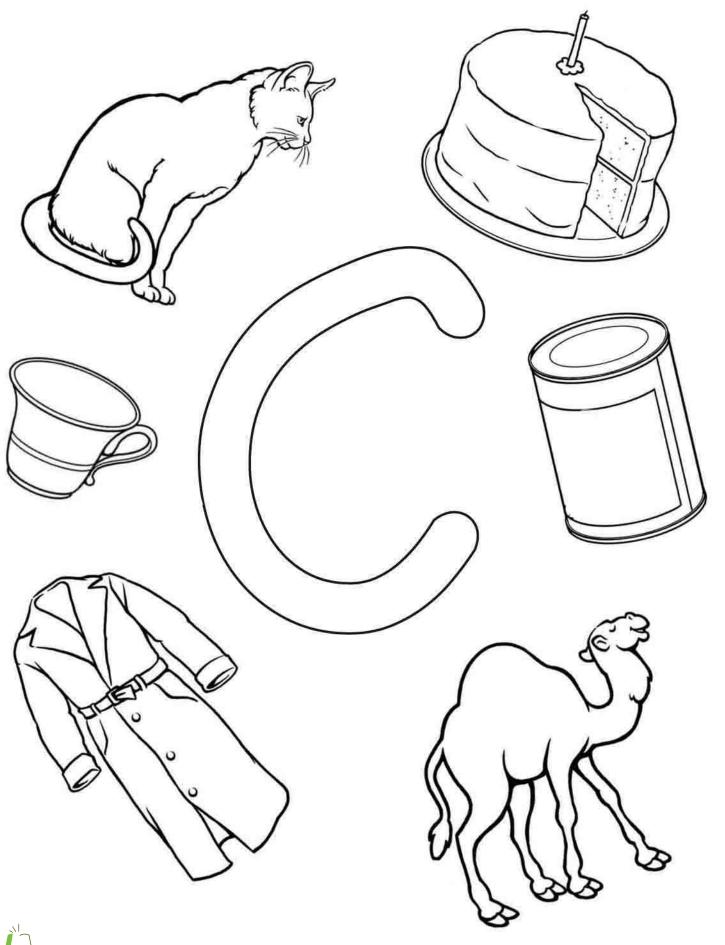

#### **Learn Beginning Sounds**

The Letter "A"

The Letter "B"

Color the Letter "C"

The Letter "D"

The Letter "E"

Common Beginning #1

**Beginning Sounds** 