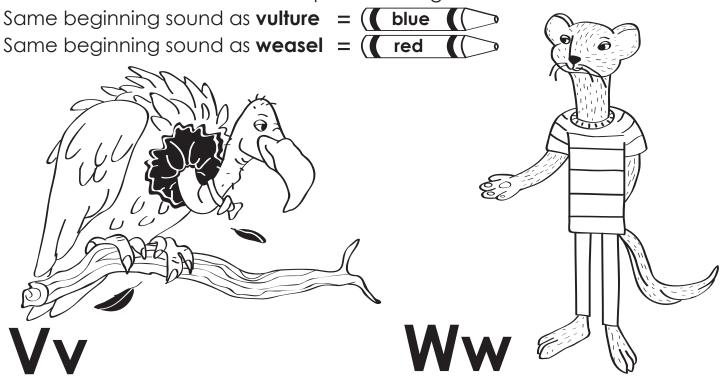

#### Learning Beginning Sounds: V and W

Say the name of each picture. Color the **vulture** blue and the **weasel** red. Color the rest of the pictures using the color code.