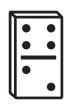

### Beginning Sounds

Draw a line matching each picture with the letter that makes its beginning sound.