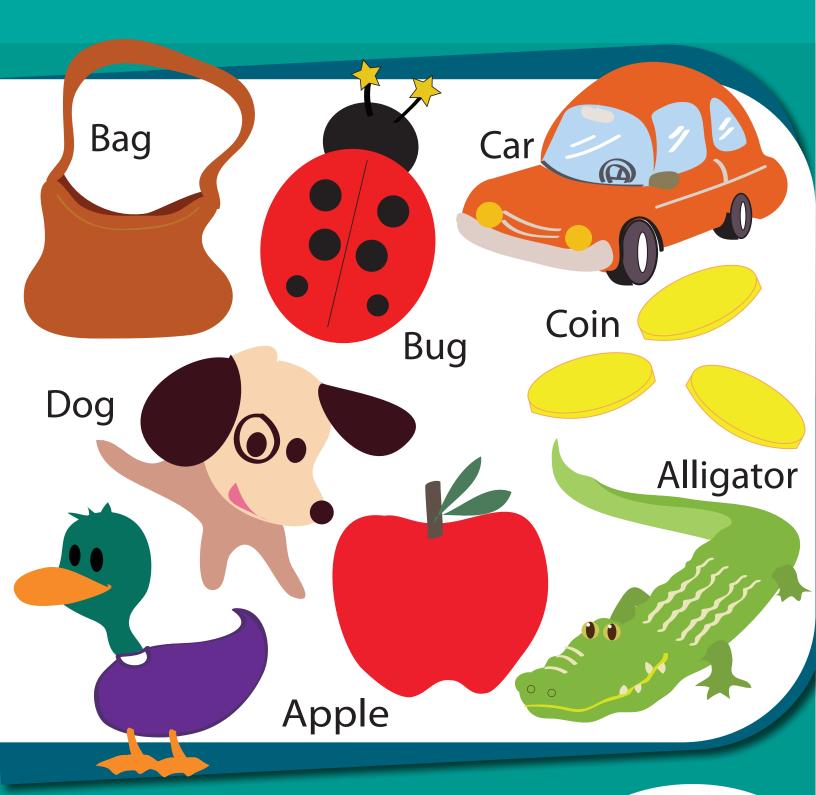

### **Common Beginning**

Draw a line to match the words that have the same beginning sound.

Car

**Apple** 

**Elephant** 

Bug

Duck

Bag

Coin

**Alligator** 

**Eggs** 