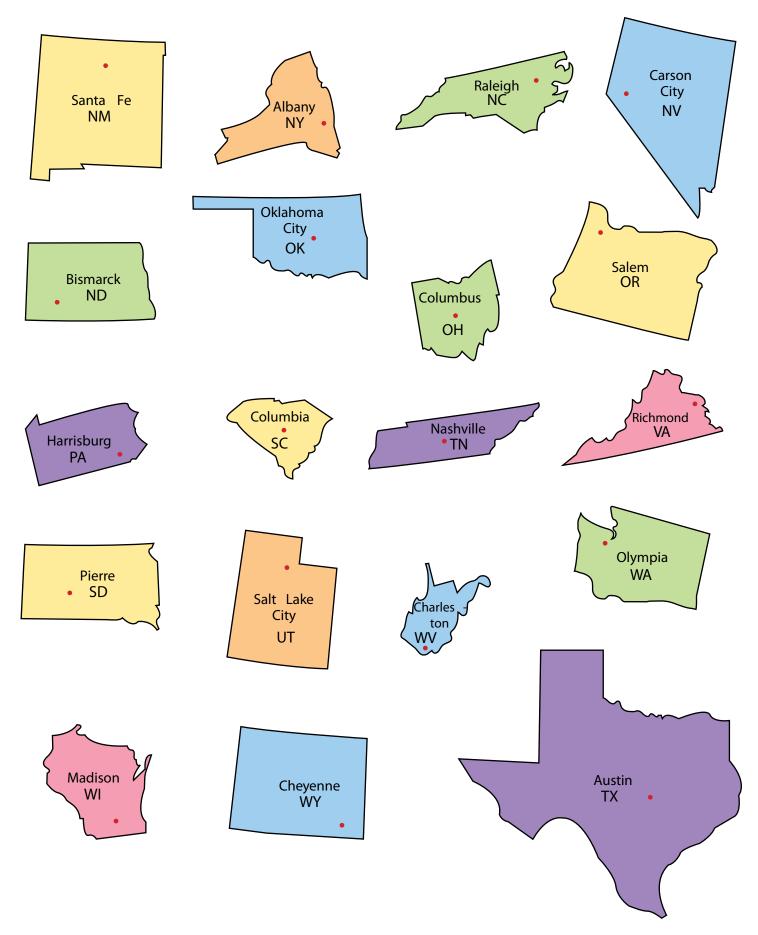

## The United States PUZZLE

The fifty states have become mixed up and can't find their places on the map! Can you help them find their home? Match each state with its abbreviation in the chart below. Each state puzzle piece includes the name of its capital.

This puzzle includes: 1 board game (2 pages), and 50 pieces (2 pages). Ask an adult to help you cut out the board and its pieces. Then tape the two pages of the board and review the states and their capitals.