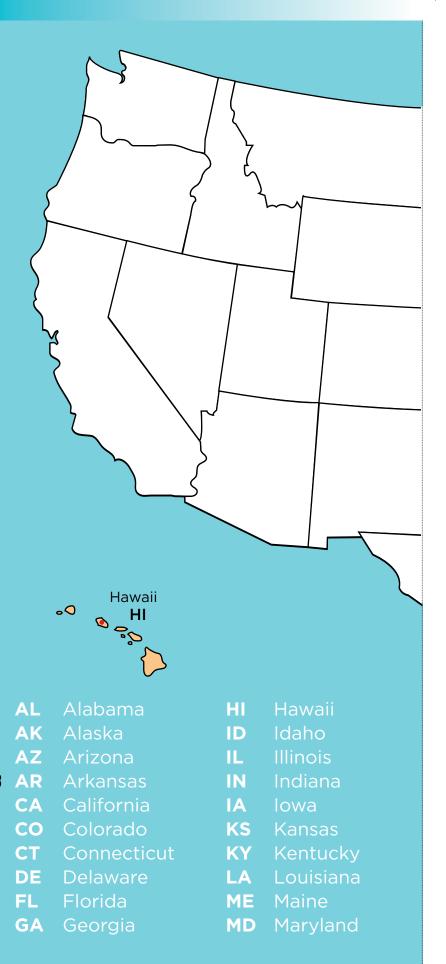

## The United States PUZZLE

The fifty states have become mixed up and can't find their places on the map! Can you help them find their home? Match each state with its abbreviation in the chart below. Each state puzzle piece includes the name of its capital.

This puzzle includes: 1 board game (2 pages), and 50 pieces (2 pages). Ask an adult to help you cut out the board and its pieces. Then tape the two pages of the board and review the states and their capitals.