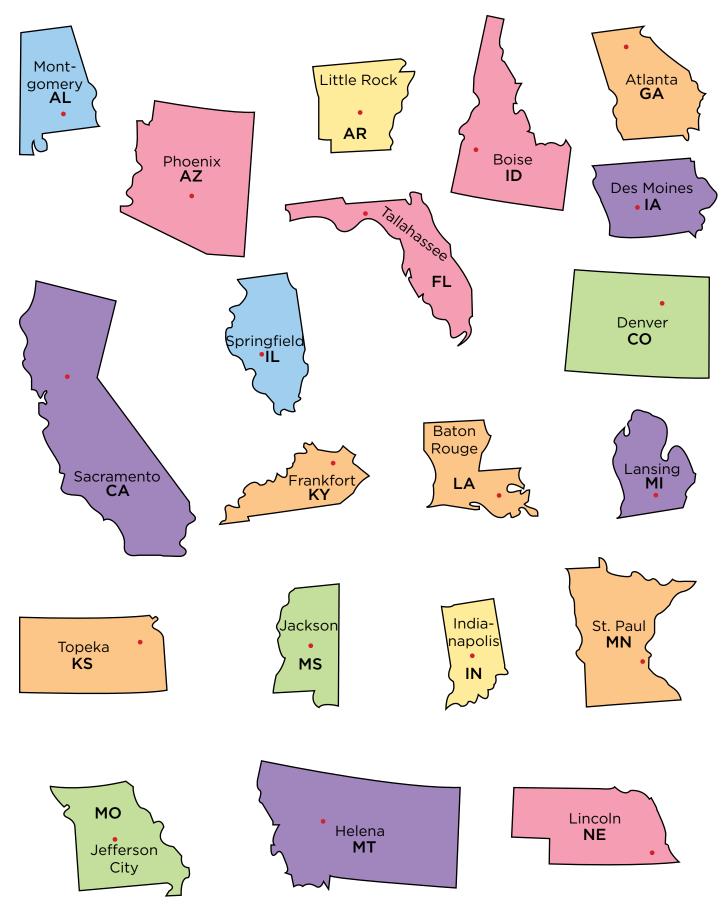

## The United States PUZZLE

The fifty states have become mixed up and can't find their places on the map! Can you help them find their home? Match each state with its abbreviation in the chart below. Each state puzzle piece includes the name of its capital.

This puzzle includes: 1 board game (2 pages), and 50 pieces (2 pages). Ask an adult to help you cut out the board and its pieces. Then tape the two pages of the board and review the states and their capitals.