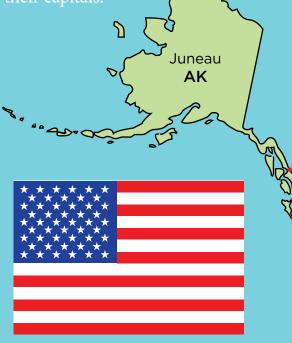

## The United States PUZZLE

The fifty states have become mixed up and can't find their places on the map! Can you help them find their home? Match each state with its abbreviation in the chart below. Each state puzzle piece includes the name of its capital.

This puzzle includes: 1 board game (2 pages), and 50 pieces (2 pages). Ask an adult to help you cut out the board and its pieces. Then tape the two pages of the board and review the states and their capitals.