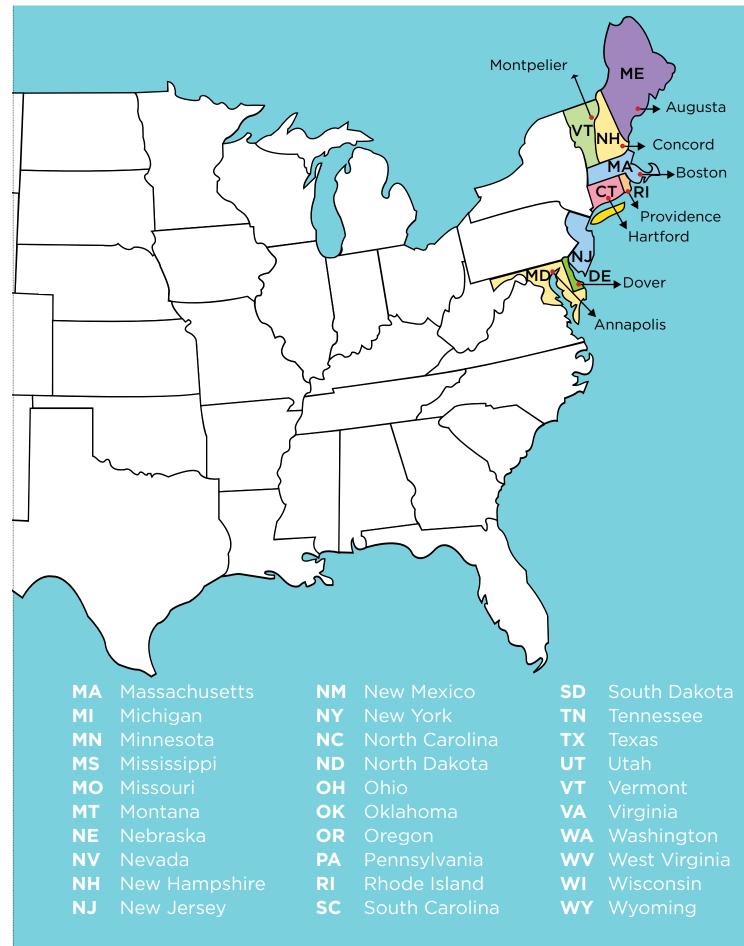

## The United States PUZZLE

The fifty states have become mixed up and can't find their places on the map! Can you help them find their home? Match each state with its abbreviation in the chart below. Each state puzzle piece includes the name of its capital.

This puzzle includes: 1 board game (2 pages), and 50 pieces (2 pages). Ask an adult to help you cut out the board and its pieces. Then tape the two pages of the board and review the states and their capitals.