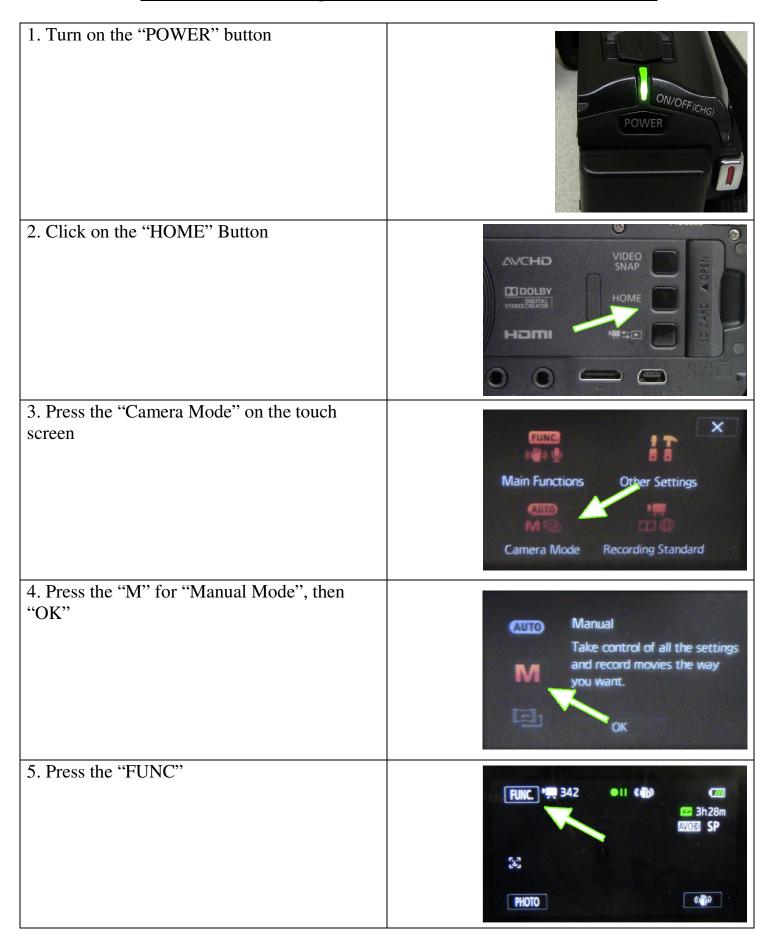

## **Instructions for Fading with a Canon Vixia Camcorder HF R300**



| 6. Scroll down to "Faders" and then press "Faders"                                                                                                                             | Zoom Type  Zoom Type  Mic.  Faders  OFF Pre REC  Revie |
|--------------------------------------------------------------------------------------------------------------------------------------------------------------------------------|--------------------------------------------------------|
| 7. Locate the "F1" button and press it                                                                                                                                         |                                                        |
| 8. Notice that now the Fade Trigger is set to Always. Each time you press the "Record Bu