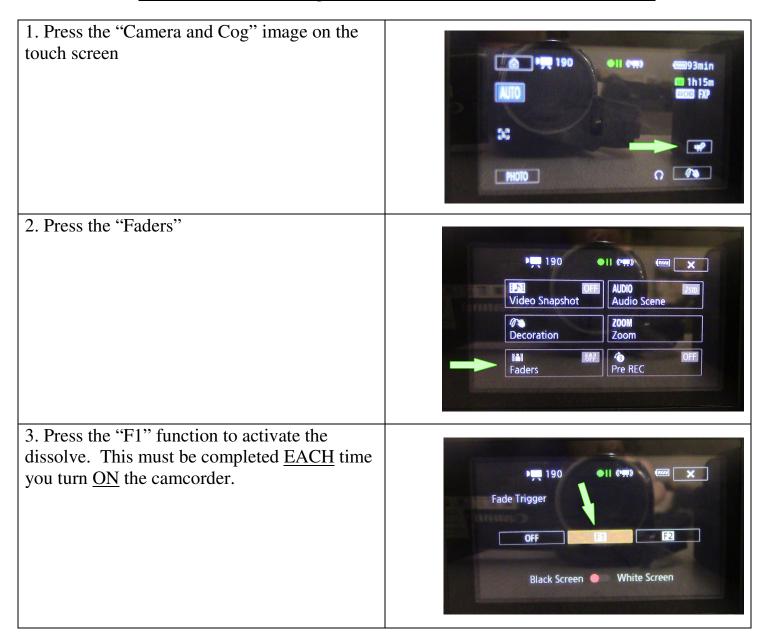

|
| 8. Notice that now the Fade Trigger is set to Always. Each time you press the "Record Button", your simple dissolve will activate.                                             | F1 F1 F10 F2 P0                                        |
| 9. Be sure the cover of the camcorder is open before you record.                                                                                                               | SA ZOOM 28 89 6 MT                                     |
| 10. Press the record button and it will slowly fade into your shot. Shoot your ENG. Press the record button to fade out. Close the cover of the camcorder and return to class. | POWER                                                  |

## **Instructions for Fading with a Canon Vixia Camcorder HF R400**