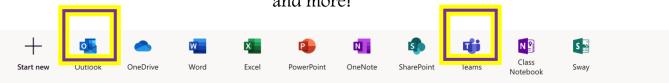

4. Here you can access your Outlook(email), Teams (class/homework), Word, Excel, and more!

Use Outlook to check/send email from teachers, guidance counselors, administrators, and other students.

Use Teams to check for your class work, submit assignments, meet with your teachers, and other class tasks. Students have a 'Team' for each class they are enrolled. More information will be shared through outlook and remind in the coming days/weeks.