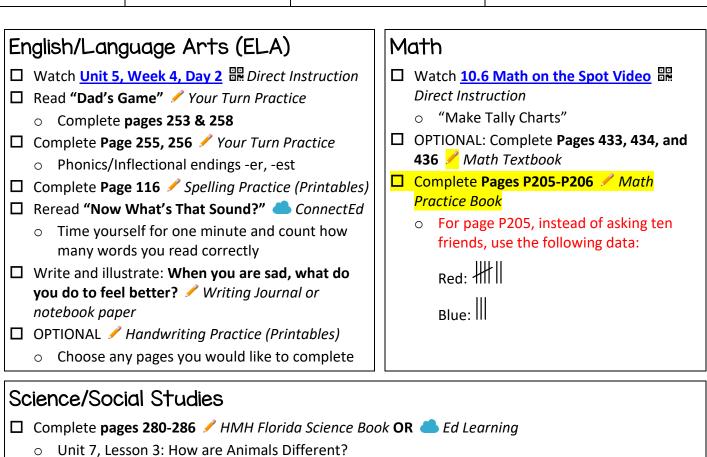

#### English/Language Arts (ELA) Math □ Watch 10.4 Math on the Spot Video ■ Direct Instruction o "Sounds All Around" "Making Bar Graphs" ☐ OPTIONAL: Complete Pages 425 & 428 List words that have /ow/ 🖊 Math Textbook Look for the sight words color, nothing, early, ☐ Complete Page P202 / Math Practice Book thought, oh, instead ☐ OPTIONAL: Addition with Some Regrouping ☐ Complete Pages 247-248 ✓ Your Turn Practice **(C)** ✓ Addition Fact Worksheet (Printables) o Phonics, Sight Words ☐ Write and illustrate: What is your favorite story and why? / Writing Journal or notebook paper